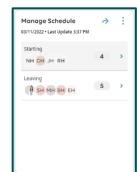

## Let's Get to Know Your New Schedule Planner View

- Google Chrome is the recommended browser.
- Multiple ways to access the Unit schedules. Home screen Manage Schedule tile being one option.
- Some features may not be available to all users (options will be based on role).