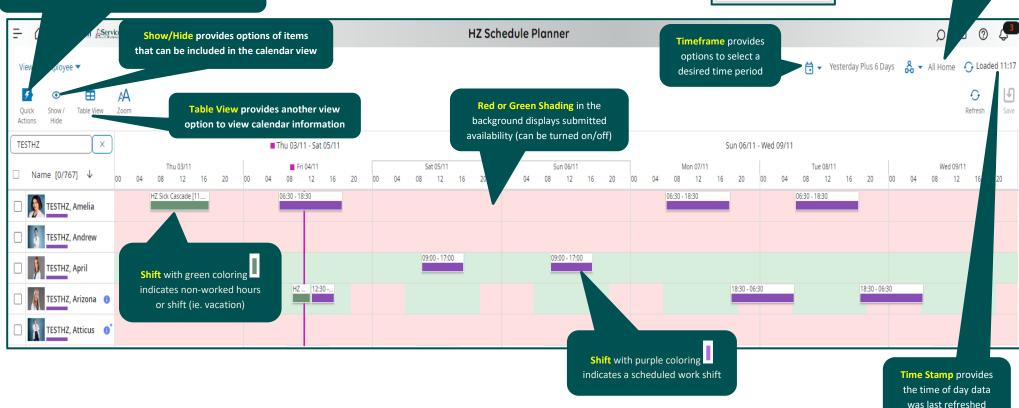

**Quick Actions** provides additional actions items that

can be completed inside an employees schedule

Introducing the UKG Software from a Scheduler-Timekeeper Point of View.

Locations & Hyperfinds
display pre-set and
customized viewing groups

Note: Some features displayed may not be available for your specific user role. For questions contact <a href="mailto:Scheduling.Resources@HorizonNB.ca">Scheduling.Resources@HorizonNB.ca</a>