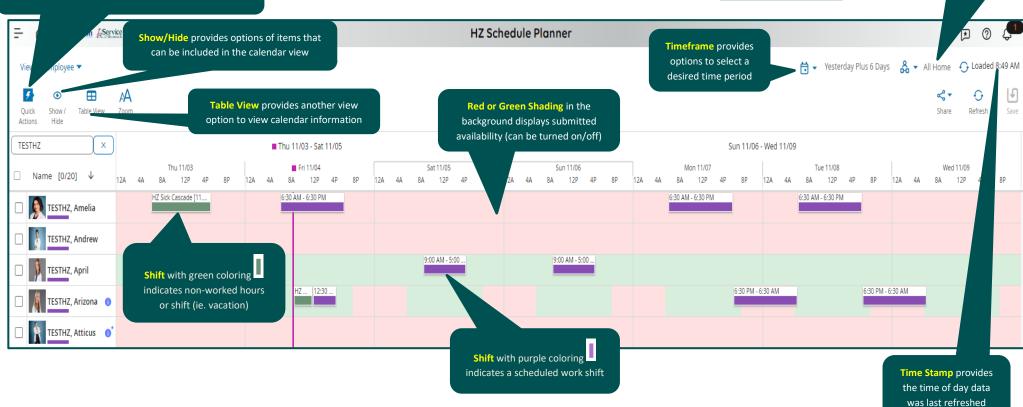

Quick Actions provides additional actions items that

can be completed inside an employees schedule

Introducing the UKG Software from Manager or Director Point of View.

Locations & Hyperfinds display pre-set and customized viewing groups

Note: Some features displayed may not be available for your specific user role. For questions contact <a href="mailto:Scheduling.Resources@HorizonNB.ca">Scheduling.Resources@HorizonNB.ca</a>