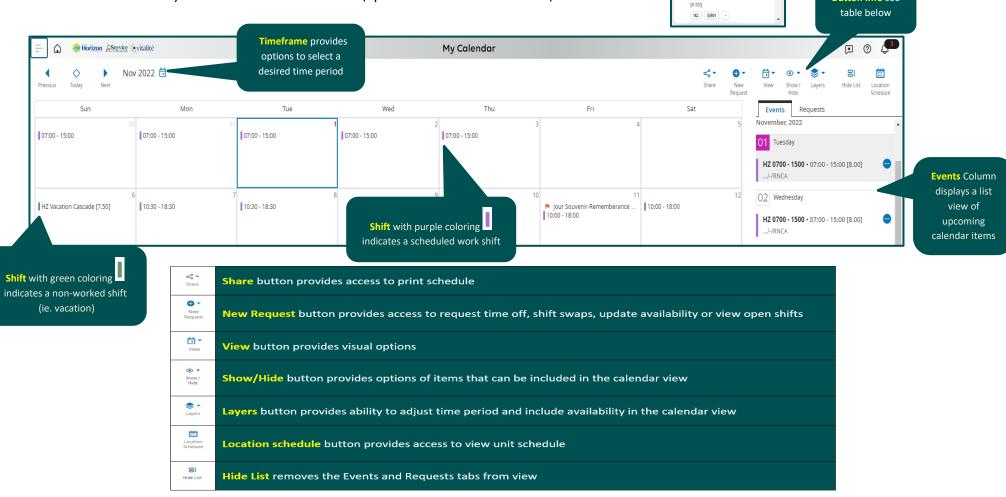

## Let's Get to Know Your New Schedule View

- Google Chrome is the recommended browser.
- Multiple ways to access your schedule. Home screen My Schedule tile being one option.
- Some features may not be available to all users (options will be based on role).

Note: Some features displayed may not be available for your specific user role. For questions contact <u>Scheduling.Resources@HorizonNB.ca</u>