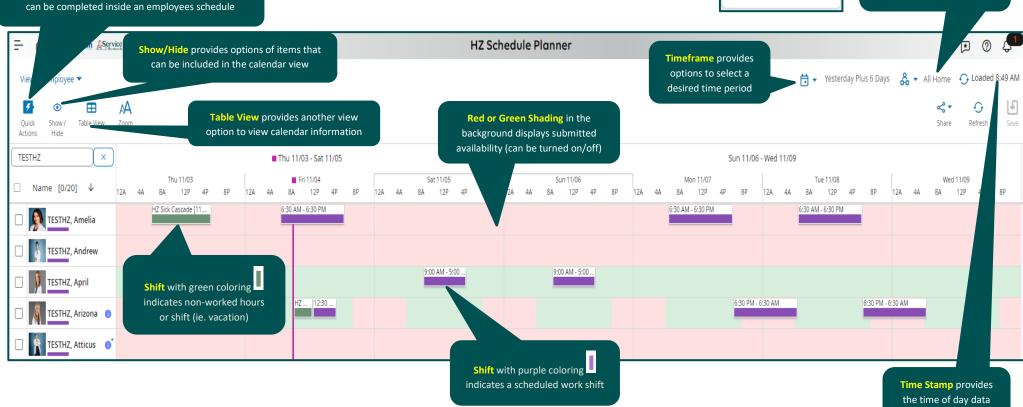

Quick Actions provides additional actions items that

Introducing the UKG Software from Manager or Director Point of View.

Locations & Hyperfinds
display pre-set and
customized viewing groups

was last refreshed

Note: Some features displayed may not be available for your specific user role. For questions contact click here to email Support Team.