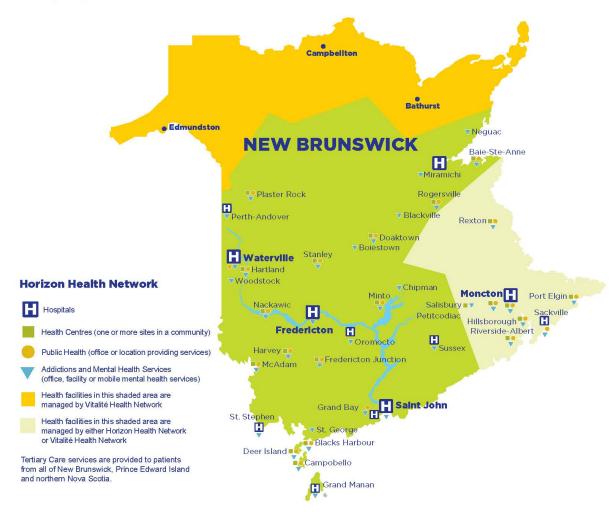

Focussed on delivering quality and safe care to our patients, clients and their families, Horizon operates 12 hospitals and more than 100 medical facilities, clinics and offices throughout New Brunswick. Horizon, the largest health authority in New Brunswick provides services ranging from acute and specialized care to community-based health services. At the foundation of this health system is a robust network of community-based primary care services offered in a variety of settings in communities throughout the province. Our primary care system is comprised of a number of facilities and services, including community health centres, clinics, public health services, community hospitals, as well as addictions and mental health services.

With a collaborative, team approach to offering services in English and French, Horizon delivers sustainable, safe and quality health care services to residents of New Brunswick, as well as northern Nova Scotia and Prince Edward Island. Horizon serves 11 of New Brunswick's 15 First Nations communities.